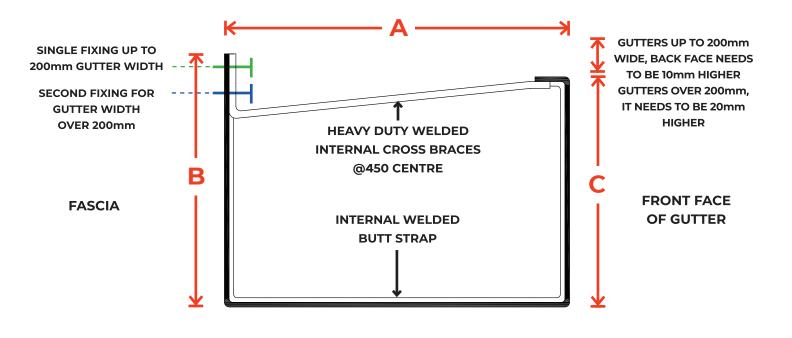

## BESPOKE ALUMINIUM BOX GUTTER APPROVAL FORM

| COMPANY:                         | PROJECT REFERENCE: |                                                     |  |
|----------------------------------|--------------------|-----------------------------------------------------|--|
| PROJECT NAME:                    |                    |                                                     |  |
| A - TOP WIDTH OF GUTTER          |                    | mm                                                  |  |
| <b>B</b> - REAR HEIGHT OF GUTTER |                    | mm                                                  |  |
| C - FRONT FACE HEIGHT OF GUTTER  |                    | mm                                                  |  |
| PAINT COLOUR                     |                    | RAL OR BS REFERENCE APPLIED TO OUTSIDE FACE         |  |
| MATERIAL THICKNESS               | 2mm                | STANDARD THICKNESS 2mm<br>PLEASE STATE IF DIFFERENT |  |
|                                  |                    |                                                     |  |