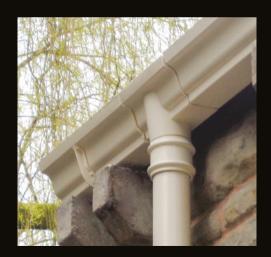

Available in a wide colour range to blend in or contrast with other architectural elements.

Tradcast offers a range of traditional cast aluminium guttering, downpipes, hopperheads, fittings and accessories.

The Tradcast range has all the characteristics of cast iron yet offers all the benefits of aluminium — products are much lighter in weight, have an exceptional long-life expectancy of over 70 years and are very low maintenance, especially when polyester powder coated.

## TRADITIONAL CAST ALUMINIUM

GUTTERS, DOWNPIPES & HOPPERS