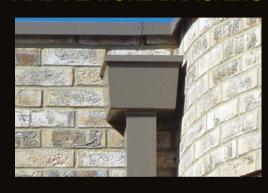

## ALUMINIUM COPINGS AND CAPPINGS

They are suitable for virtually all building styles. What's more, they can be used in conjunction with Guttercrest Group's range of aluminium rainwater products, fascias, soffits, rainscreen and column casings.

FAST DELIVERY
COMPETITIVELY PRICED
INSTALLER FRIENDLY

CREST WALL COPING

- ✓ Highly engineered
- ✓ Any height building
- ✓ Adaptable

CLICK-FIX WALL COPING

- ✓ Generally used on low-rise buildings
- ✓ Tailor-made for wall widths up to 450mm✓ Simple snap-on fixing method

ARCHITECTURAL WALL COPING

 $\checkmark$  BBA approved

CAPPING SYSTEM

- ✓ Any height building
- √ Tailor-made for wall widths up to 2800mm
- ✓ No brackets, direct fix

ARCHITECTURAL INTERIORS RESIDENTIAL

Husk Architectural specialises in the manufacture of high-quality metal cladding, mainly aluminium and aluminium composite material (ACM) panels.