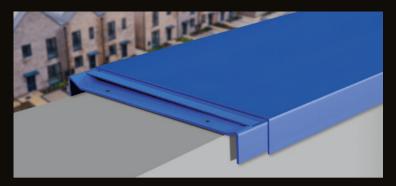

FAST DELIVERY
COMPETITIVELY PRICED
INSTALLER FRIENDLY

CREST WALL COPING

- ✓ Highly engineered
- ✓ Any height building
- ✓ Adaptable

CLICK-FIX WALL COPING

- ✓ Generally used on low-rise buildings
- ✓ Tailor-made for wall widths up to 450mm✓ Simple snap-on fixing method