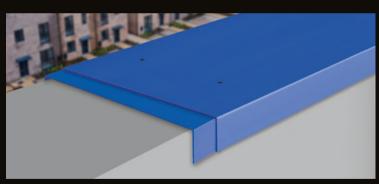

## ALUMINIUM COPINGS AND CAPPINGS

They are suitable for virtually all building styles. What's more, they can be used in conjunction with Guttercrest Group's range of aluminium rainwater products, fascias, soffits, rainscreen and column casings.

FAST DELIVERY
COMPETITIVELY PRICED
INSTALLER FRIENDLY

CREST WALL COPING

- ✓ Highly engineered
- ✓ Any height building
- ✓ Adaptable

CLICK-FIX WALL COPING

- ✓ Generally used on low-rise buildings
- ✓ Tailor-made for wall widths up to 450mm✓ Simple snap-on fixing method

ARCHITECTURAL WALL COPING

 $\checkmark$  BBA approved

CAPPING SYSTEM

- ✓ Any height building
- √ Tailor-made for wall widths up to 2800mm
- ✓ No brackets, direct fix

ARCHITECTURAL INTERIORS RESIDENTIAL

Husk Architectural specialises in the manufacture of high-quality metal cladding, mainly aluminium and aluminium composite material (ACM) panels.