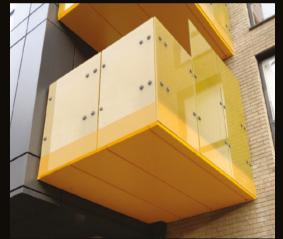

## BESPOKE WINDOW SURROUNDS

www.windowpods.co.uk windypods@guttercrest.co.uk 01691 663300 We manufacture a robust, aesthetic architectural solution to conceal structural columns and beams.

Square and round column casings are available as well as any bespoke shape. Single lengths are 3m, which can be stacked to achieve any height.

Perforations, LED lighting, feature halos and collars, acoustic linings and rodding eye access points can all be incorporated.

They can be used in conjunction with our rainscreen cladding, copings, cappings, fascias, soffits and rainwater goods.

Available in a wide colour range to blend in or contrast with other architectural elements.

Tradcast offers a range of traditional cast aluminium guttering, downpipes, hopperheads, fittings and accessories.