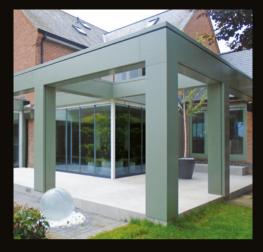

## CONCEAL COLUMN CASINGS

#### **ALUMINIUM**

## BEAM & COLUMN CASINGS

www.columncasing.co.uk conceal@guttercrest.co.uk 01691 663300

## BESPOKE WINDOW SURROUNDS

www.windowpods.co.uk windypods@guttercrest.co.uk 01691 663300 We manufacture a robust, aesthetic architectural solution to conceal structural columns and beams.

Square and round column casings are available as well as any bespoke shape. Single lengths are 3m, which can be stacked to achieve any height.