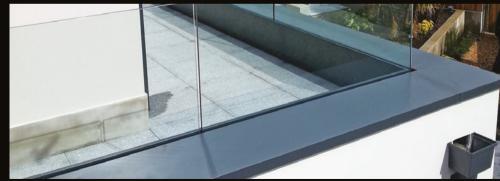

## ALUMINIUM COPINGS AND CAPPINGS

They are suitable for virtually all building styles. What's more, they can be used in conjunction with Guttercrest Group's range of aluminium rainwater products, fascias, soffits, rainscreen and column casings.

FAST DELIVERY
COMPETITIVELY PRICED
INSTALLER FRIENDLY

CREST WALL COPING

- ✓ Highly engineered
- ✓ Any height building
- ✓ Adaptable

CLICK-FIX WALL COPING

- ✓ Generally used on low-rise buildings
- ✓ Tailor-made for wall widths up to 450mm✓ Simple snap-on fixing method

ARCHITECTURAL WALL COPING

 $\checkmark$  BBA approved

CAPPING SYSTEM

- ✓ Any height building
- √ Tailor-made for wall widths up to 2800mm
- ✓ No brackets, direct fix

ARCHITECTURAL INTERIORS RESIDENTIAL

Husk Architectural specialises in the manufacture of high-quality metal cladding, mainly aluminium and aluminium composite material (ACM) panels.